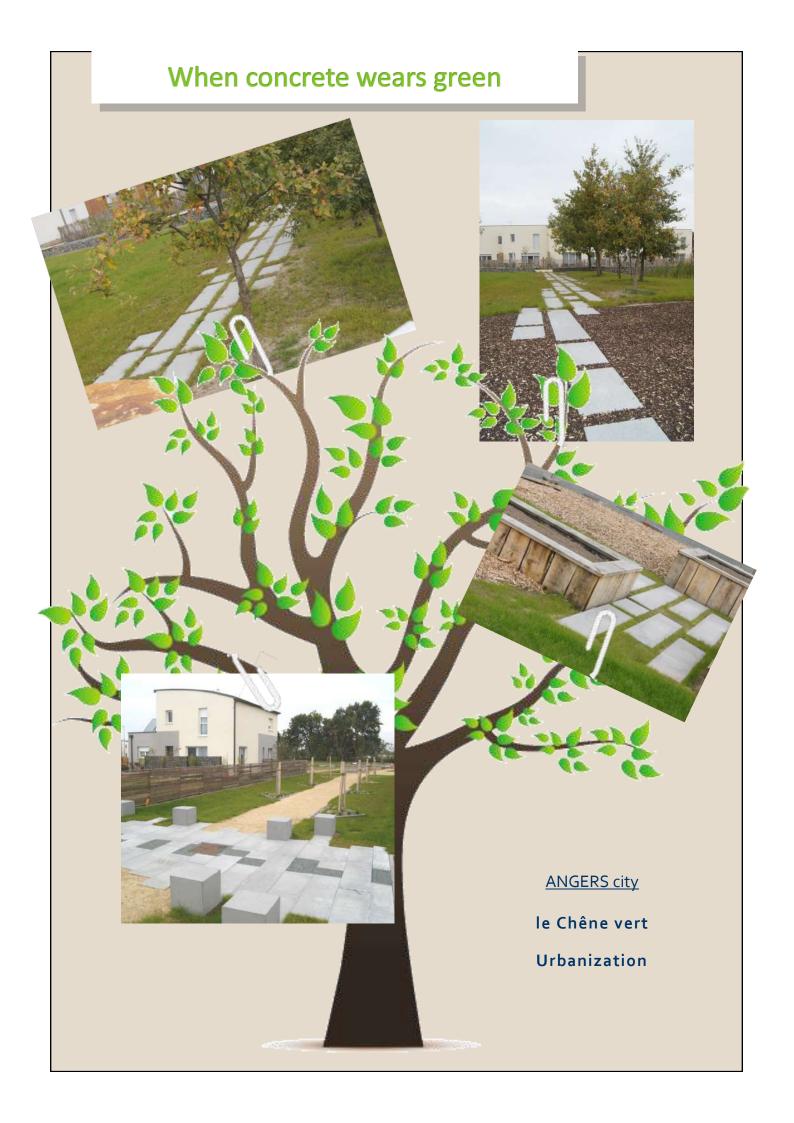

# STREET FURNITURE AND CIVIL ENGINEERING STEPS AND STAIRS STREET FURNITURE (BENCHES, CUBES AND SPECIAL CONCRETE PIECES ) Etc. FACADES AND WALLS

#### **OUTDOORS RANGE**

like reaching the sky

with your feet on the ground

Pavements, cubes and special concrete pieces

<u>Toulouse city (France)</u>

Town hall