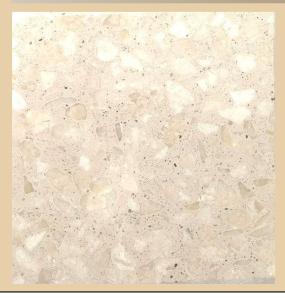

# **BAMBEY UNIVERSITY**

**GIVEN SPACE** 

4.600 m<sup>2</sup> of pavement 40 x 40 x 3 cm

MATERIAL MODEL

798 - M

Slabs
Stairs
Steps
Baseboards