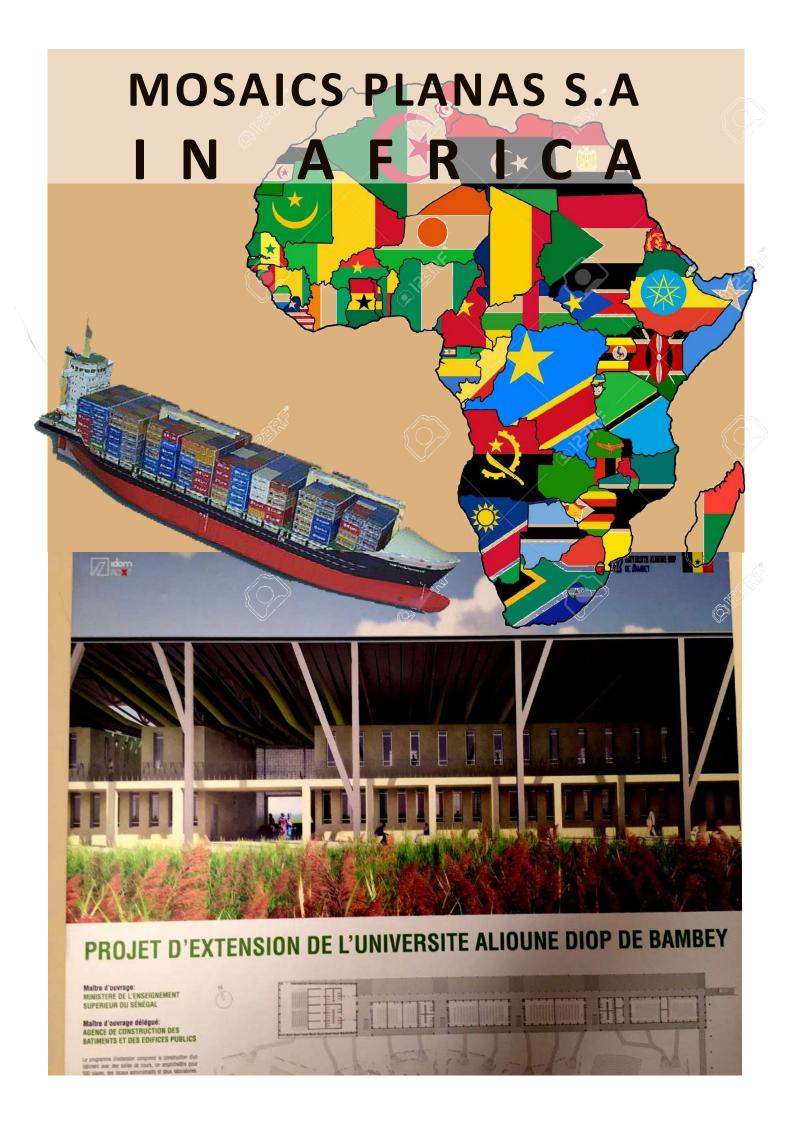

# **BAMBEY UNIVERSITY**

**GIVEN SPACE** 

4.600 m<sup>2</sup> of pavement 40 x 40 x 3 cm

MATERIAL MODEL

798 - M

Slabs
Stairs
Steps
Baseboards