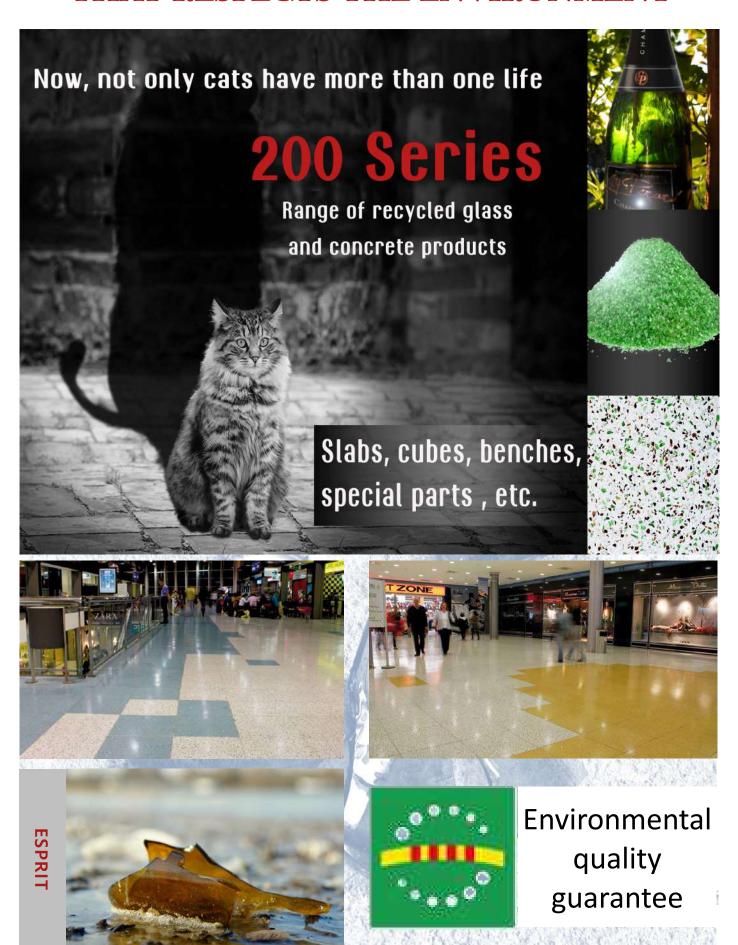

### SERIES 200, OUR RANGE OF INTERIORS THAT RESPECTS THE ENVIRONMENT

#### PRODUCT DATASHEET

Product: Series 200 \_ Mosaicos Planas, S.A

**Main features**: Pieces made from glass from recycling plants. This is a bet to prove our awareness of sustainability in the construction area.

**Dimensions:** 400 x 400 x 33 mm - 600x 400 x 43 cm - 500 x 500 x 43 mm

**Finish**: Smoothed down to finish at construction, polished to 1500 fineness, grainy or textured.

**Color**: 20-15mm blue glass white background, seen surface with marble aggregate and recycled glass depending on the sample (mosaics planas catalog). The percentage of recycled glass in relation to the aggregate varies between 25% and 60% depending on the desired model.

#### Recycled glass features:

- ⇒ Quality guarantee
- ⇒ Homogeneity
- ⇒ Without pollutants
- ⇒ Winnowed depending on granulometry
- ⇒ Washing