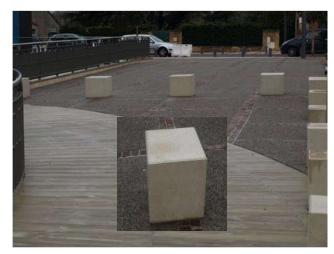

# STREET FURNITURE AND CIVIL ENGINEERING STEPS AND STAIRS STREET FURNITURE (BENCHES, CUBES AND SPECIAL CONCRETE PIECES ) Etc. FACADES AND WALLS

#### **OUTDOORS RANGE**

like reaching the sky

with your feet on the ground

Pavements, cubes and special concrete pieces

<u>Toulouse city (France)</u>

Town hall