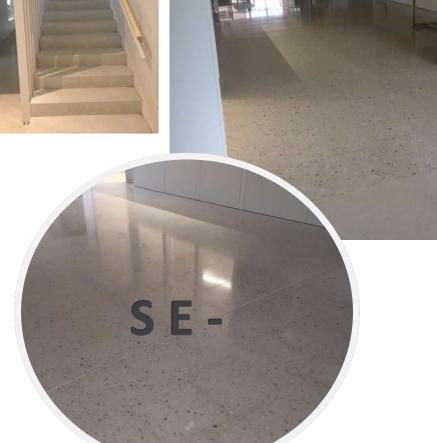

## Some explanation about: INTERIOR

## **SLAB FLOORING FEATURES**

### Model:

TECHNICAL DATASHEET of 40 x 40 x 3,2 cm black polished slab