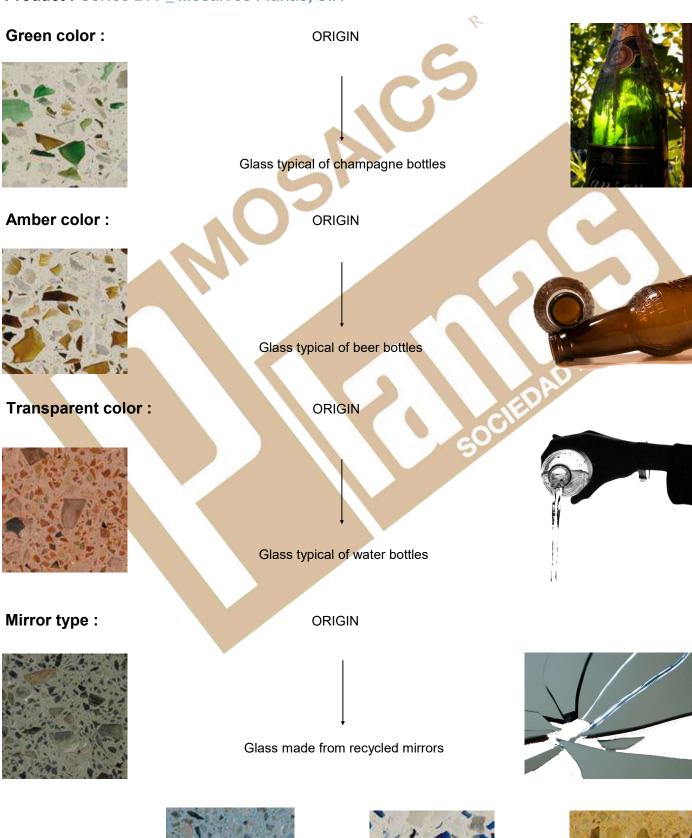

### SERIES 200, OUR RANGE OF INTERIORS THAT RESPECTS THE ENVIRONMENT

#### PRODUCT DATASHEET

Product: Series 200 \_ Mosaicos Planas, S.A

**Main features**: Pieces made from glass from recycling plants. This is a bet to prove our awareness of sustainability in the construction area.

**Dimensions:** 400 x 400 x 33 mm - 600x 400 x 43 cm - 500 x 500 x 43 mm

**Finish**: Smoothed down to finish at construction, polished to 1500 fineness, grainy or textured.

**Color**: 20-15mm blue glass white background, seen surface with marble aggregate and recycled glass depending on the sample (mosaics planas catalog). The percentage of recycled glass in relation to the aggregate varies between 25% and 60% depending on the desired model.

Piece colors are obtained from inorganic colorants stable to outdoors.

**Packaging**: Weight  $40x40 = 70 \text{ kg/m}^2$   $50x50 / 60x40 = 88 \text{ kg/m}^2$ 

Palett = 900 kg 1 palett 16m2 40x40 10m2 60x40