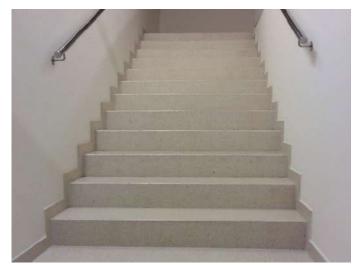

STRENGTH                | > 6 KN                                  |  |
| WEAR RESISTANCE                 | < 23 ( Intensive use )                  |  |
| GLIDING RESISTANCE              | Rd > 35 ( Class 2 )                     |  |
|                                 | Rd > 45 ( Class 3 ) Available on demand |  |
| WATER ABSORPTION                | < 8 %                                   |  |
| SEEN SURFACE PERMEABILITY       | < 0,4 gr/cm <sup>2</sup>                |  |
| WEATHER RESISTANCE              | Suitable for outdoors                   |  |

#### Recycled glass features:

- ⇒ Quality guarantee
- ⇒ Homogeneity
- ⇒ Without pollutants
- ⇒ Winnowed depending on granulometry
- ⇒ Washing







#### TYPE OF GLASS

Product: Series 200 \_ Mosaicos Planas, S.A



#### More colors:













## STAIRS for interiors









# THE MAIN REQUIREMENTS OF THE MOSAICS PLANAS OUTDOOR SLAB FLOORING ARE

| PAVEMENT FOR EXTERIORS  |                                                    |                         |
|-------------------------|----------------------------------------------------|-------------------------|
| Dimensions              | 30X30X3 cm , 40x40x3 cm , 60x40x4 cm, 100x100x8 cm |                         |
| VIBROSIL                |                                                    | Granulats jusqu'à 22mm  |
| POLISHED WITH<br>MOTIFS |                                                    | Granulats jusqu'à 27 mm |
| GRAINY                  |                                                    | Granulats jusqu'à 6 mm  |

Other dimensions: 50x50x4,5 cm, 60x40x 4/7 cm