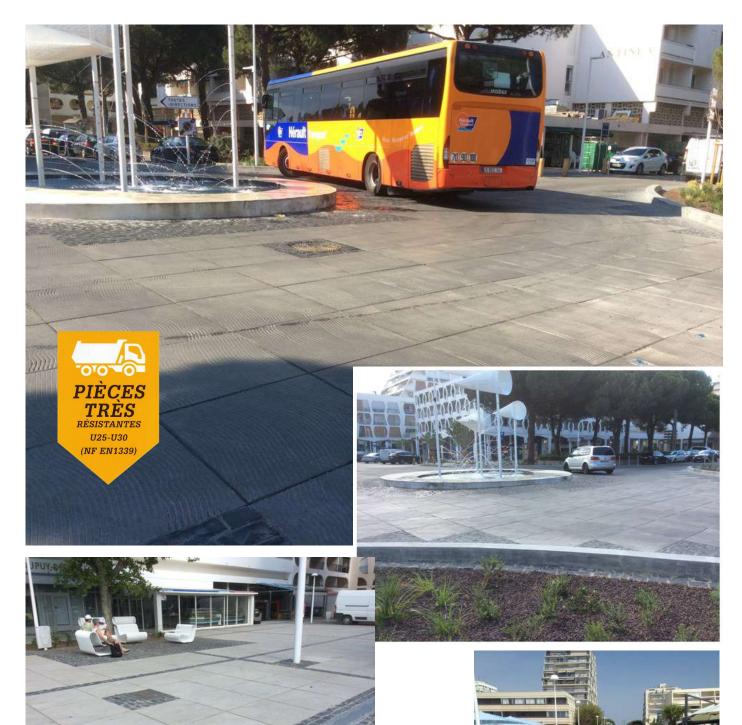

#### Camargue city

Norme NF EN 1339 class U30

**LARGE SIZE SLABS** 

**ULTRA RESISTANT** 