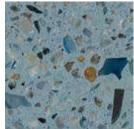

### SERIES 200, OUR RANGE OF INTERIORS THAT RESPECTS THE ENVIRONMENT

#### PRODUCT DATASHEET

Product: Series 200 \_ Mosaicos Planas, S.A

**Main features**: Pieces made from glass from recycling plants. This is a bet to prove our awareness of sustainability in the construction area.

**Dimensions:** 400 x 400 x 33 mm - 600x 400 x 43 cm - 500 x 500 x 43 mm

**Finish**: Smoothed down to finish at construction, polished to 1500 fineness, grainy or textured.

**Color**: 20-15mm blue glass white background, seen surface with marble aggregate and recycled glass depending on the sample (mosaics planas catalog). The percentage of recycled glass in relation to the aggregate varies between 25% and 60% depending on the desired model.

Piece colors are obtained from inorganic colorants stable to outdoors.

**Packaging**: Weight  $40x40 = 70 \text{ kg/m}^2$   $50x50 / 60x40 = 88 \text{ kg/m}^2$ 

Palett = 900 kg 1 palett 16m2 40x40 10m2 60x40