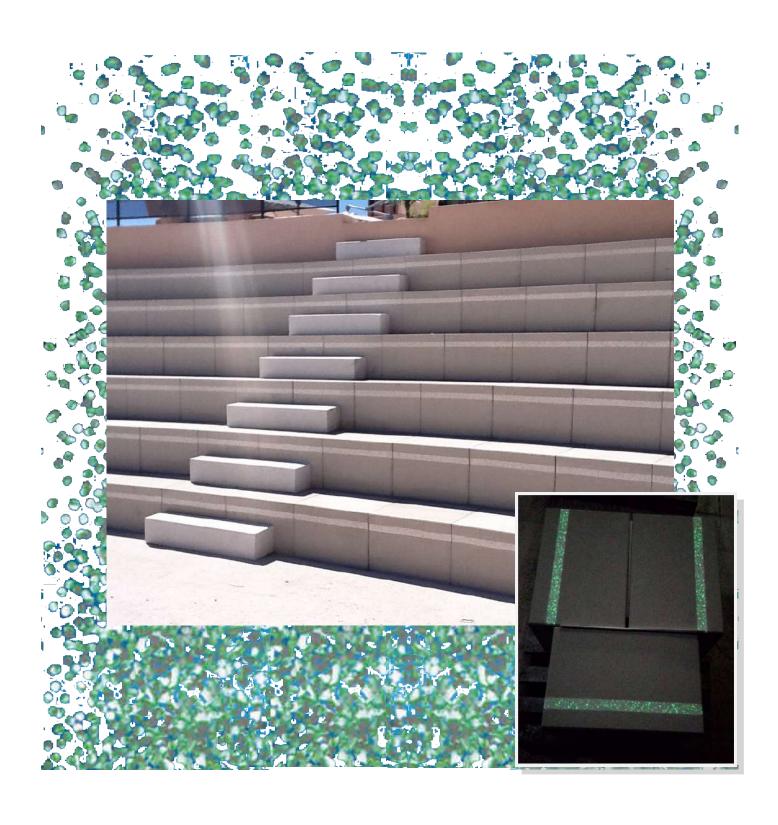

## STAIRS for interiors

# Star light Technology

absorbs during the day and radiates during the night

SLABS CUBES BOLLARDS STEPS STAIRS
BENCHES FLOWERS BOXES TREE SURROUNDS
SPECIAL PARTS

## Star light