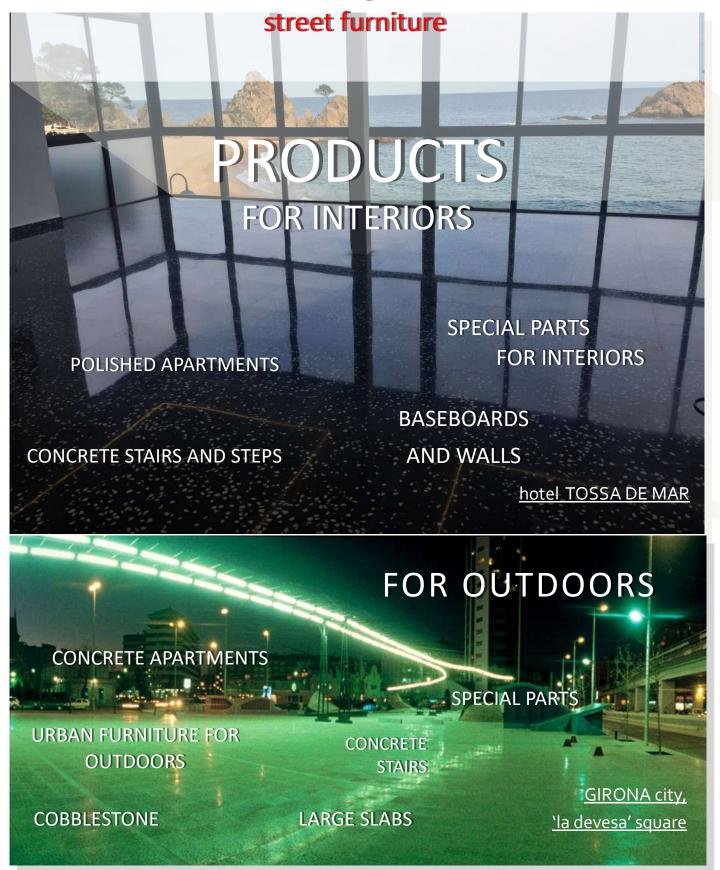

## " MANUFACTURER OF WELL-BEING AND STREET FURNITURE "

Mosaics Planas is a business at the service of construction established in 1931.

« LIVE YOUR CITY AND YOUR CITY WILL COME ALIVE » is our motto.

Our company manufactures concrete slabs, pavements and street furniture. We define our profession as a way of life. both our cities and homes deserve the best in esthetic and comfort.

We are able to offer you the convenience of choosing between a large number of products to organize interiors and public spaces.

Our teams of professionals search solutions everyday to adapt our products to the fast modernization of society, making them as long-lasting as possible. with this in mind, our engineers have created unprecedented products such as flash code or Qr slabs, or ultra resistant big sized slabs, without forgetting the challenge of protecting the environment, thus creating recycled glass slabs. With our main concern being our customer's well-being, as well as the well-being of our customers' customers, we explore all the possibilities that we come across in order to make daily life easier.

Living in an esthetic environment is a key element to feel good in society. To reach this goal, we offer a street furniture range, which success is guaranteed. All you have to do is take the time to sit in on one of those benches to look at the square where you walk every day but have never stopped. Or go up the stairs of that hospital with elegant colors and a perfect finish. We can provide you with the answers to all your touristic and personal needs adapting spaces for people with disabilities, like tactile paving for blind or low vision people.