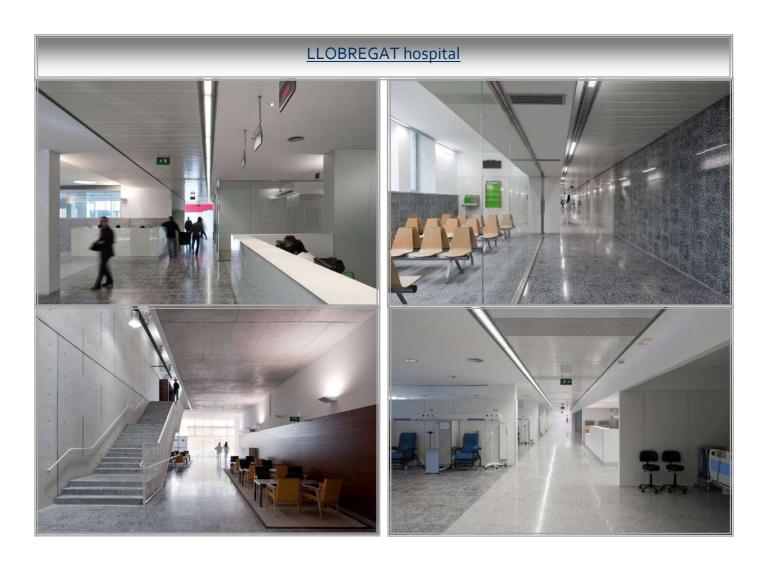

od pallets with plastic

**Weight:** 40x40x2,5 cm = 60 kg/m2

Container = +- 350 m2 / container (depends on model and thickness)

## **COLORED SLABS**



The slabs for interiors and/or ultra resistant large sized slabs have outstanding qualities: they're bigger and better, but also much more than this. They can be designed in an infinite number of versions depending on each customer's taste.

The aggregate pigment, color and size and also

# interior flooring range



# **COLORED SLABS**



# **COLORED SLABS**



anwhen creating becomes a children s







































Aeropuerto de reus





UI の U5 よ U0 505





# BARCELONA subway P

More than 70.000 m2 of material













## FIGUERES detention centre

















## VILAFRANCA DEL PENEDES tribunal













BARCELONA Hospital del mar



TERRAZZO FLOORING INTERIOR PATIO

## **MOLLET** hospital



# TILING SMOOTH FINISH WHITE BY MOSAICS PLANAS











# CATALONIA health center



\*FLOORS AND STAIRS FOR HOSPITALS





FIGUERES hospital



## **HOSPITALS AND HEALTH CENTERS**







\*FLOORS AND WALLS
FOR HOSPITALS

















## HOSPITALS AND HEALTH CENTERS



# CONDUCTIVE FLOORING

FOR OPERATING AND X RAY ROOMS

E

E

C

T

R





C

O

N

D

U

C

T





# **PHARMACY**







#### BELLVITGE, SPAIN'S FIRST UNIVERSITY

Barcelona university welcomes 91.656 students daily.













BARCELONA city











"els encants" school in BARCELONA

















## MATARO City















Hamelin Internacional Laie





















# **BAMBEY UNIVERSITY**



**GIVEN SPACE** 

4.600