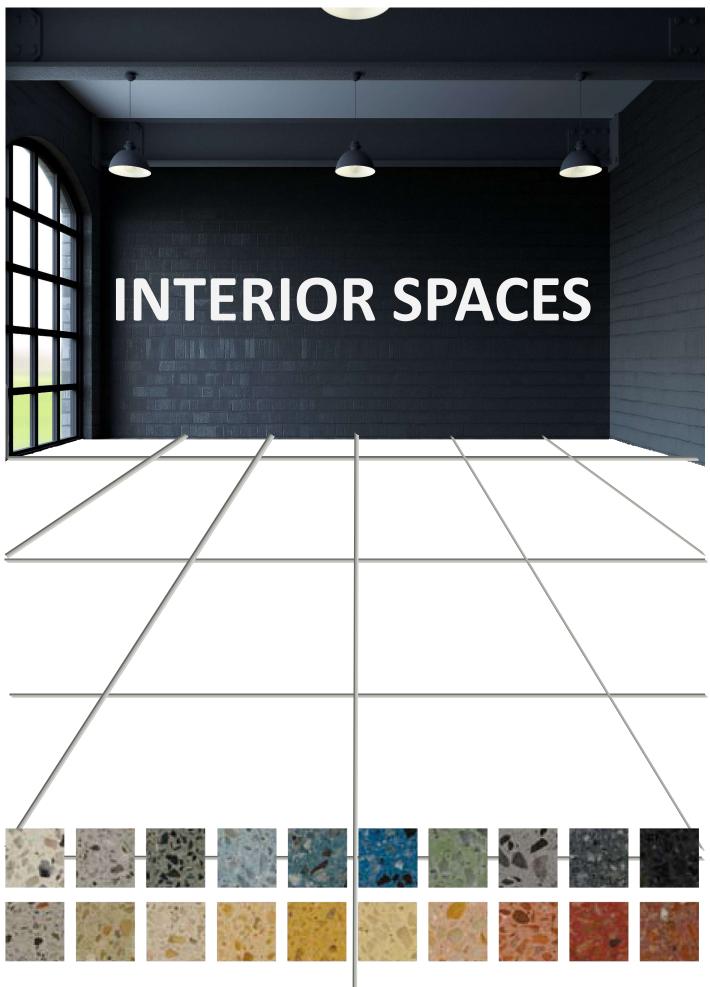

## Some explanation about: INTERIOR

# interior flooring range

#### More colors: