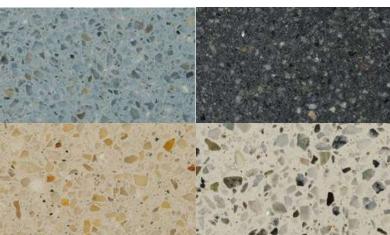

## Some explanation about: INTERIOR

## **SLAB FLOORING FEATURES**

### Model:

TECHNICAL DATASHEET of 40 x 40 x 3,2 cm black polished slab

### PRODUCT DATASHEET

Product: Mosaics Planas, S.A slab 40 x 40 x 3,2 cm

Specific features : For interior space

Dimensions: 40 x 40 x 3,2 cm

Finish : Polished Color : 978-F Black

Piece colors are obtained from inorganic colorants slable to outdoors