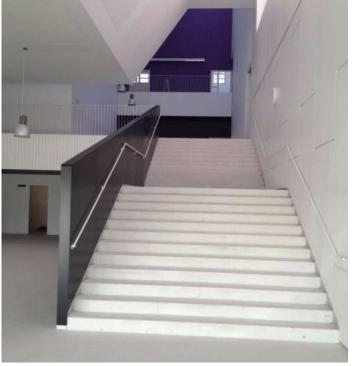

|  |
| WEAR RESISTANCE                 | < 23 ( Intensive use )                  |  |
| GLIDING RESISTANCE              | Rd > 35 ( Class 2 )                     |  |
|                                 | Rd > 45 ( Class 3 ) Available on demand |  |
| WATER ABSORPTION                | < 8 %                                   |  |
| SEEN SURFACE PERMEABILITY       | < 0,4 gr/cm <sup>2</sup>                |  |
| WEATHER RESISTANCE              | Suitable for outdoors                   |  |

#### Recycled glass features:

- ⇒ Quality guarantee
- ⇒ Homogeneity
- ⇒ Without pollutants
- ⇒ Winnowed depending on granulometry
- ⇒ Washing







#### TYPE OF GLASS

Product: Series 200 \_ Mosaicos Planas, S.A



#### More colors:













## STAIRS for interiors









# THE MAIN REQUIREMENTS OF THE MOSAICS PLANAS OUTDOOR SLAB FLOORING ARE

| PAVEMENT FOR EXTERIORS  |                                                    |                         |
|-------------------------|----------------------------------------------------|-------------------------|
| Dimensions              | 30X30X3 cm , 40x40x3 cm , 60x40x4 cm, 100x100x8 cm |                         |
| VIBROSIL                |                                                    | Granulats jusqu'à 22mm  |
| POLISHED WITH<br>MOTIFS |                                                    | Granulats jusqu'à 27 mm |
| GRAINY                  |                                                    | Granulats jusqu'à 6 mm  |

Other dimensions: 50x50x4,5 cm, 60x40x 4/7 cm, 50/100 x 100/200 x 5/15 cm

Pac