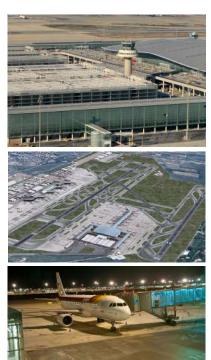

# **COLORED SLABS**

anwhen creating becomes a children s

Aeropuerto de reus

UI の U5 よ U0 505