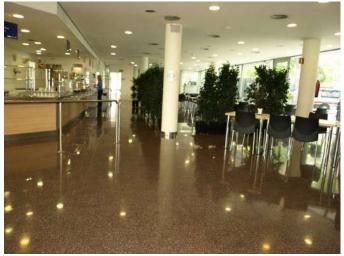

## **Building in Viladecans**

A wonderful concrete flooring by mosaics planas, S.A.

The deep black tiles and their perfect polishing reflect a delicate and elegant light on the floor. the field of vision widens and it feels like being in an infinite space.