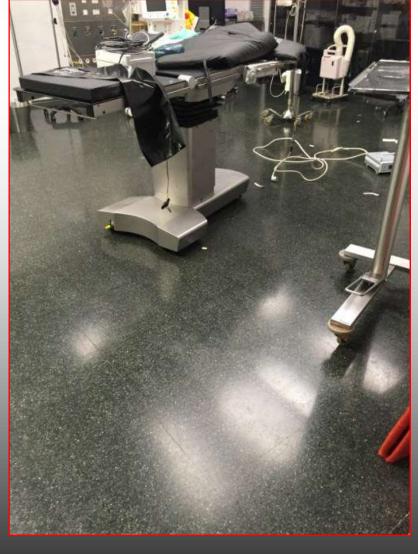

# CONDUCTIVE FLOORING

FOR OPERATING AND X RAY ROOMS

E

E

C

T

R

C

O

N

D

U

C

T