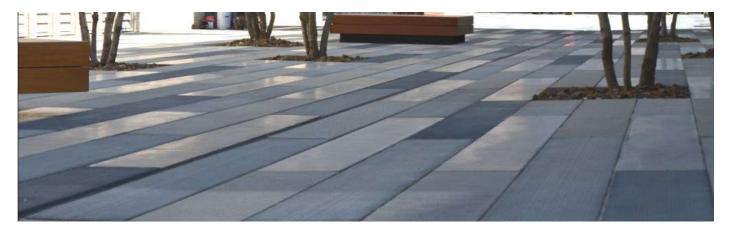

# THE MAIN REQUIREMENTS OF THE MOSAICS PLANAS OUTDOOR SLAB FLOORING ARE

| PAVEMENT FOR EXTERIORS  |                                                    |                         |
|-------------------------|----------------------------------------------------|-------------------------|
| Dimensions              | 30X30X3 cm , 40x40x3 cm , 60x40x4 cm, 100x100x8 cm |                         |
| VIBROSIL                |                                                    | Granulats jusqu'à 22mm  |
| POLISHED WITH<br>MOTIFS |                                                    | Granulats jusqu'à 27 mm |
| GRAINY                  |                                                    | Granulats jusqu'à 6 mm  |

Other dimensions: 50x50x4,5 cm, 60x40x 4/7 cm, 50/100 x 100/200 x 5/15 cm

Packaging: 100 x 100 wood pallets with plastic

Weight: 40x40x3 cm = 70 kg/m2

30x30x3 cm = 70 kg/m260x40x4 cm = 93 kg/m2

100x100x8 cm = 190 kg/m2 reinforced concrete