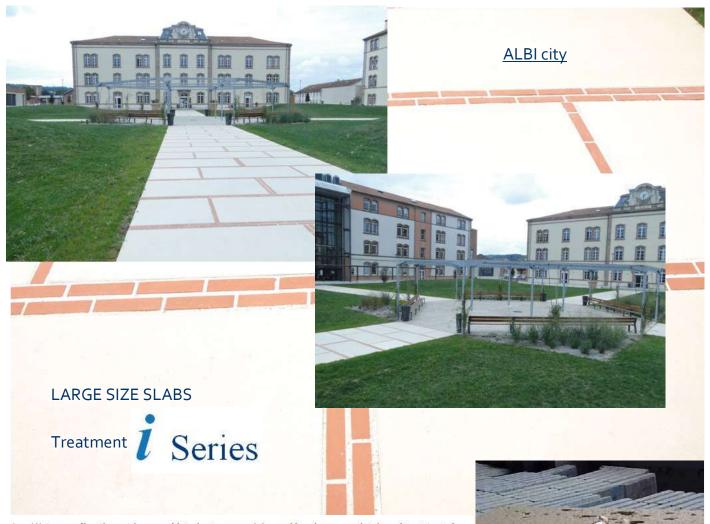

#### Camargue city

Norme NF EN 1339 class U30

**LARGE SIZE SLABS** 

**ULTRA RESISTANT** 