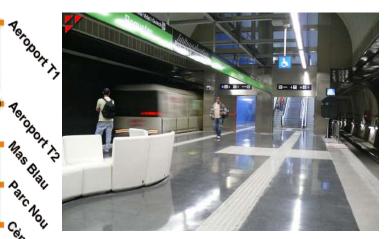

x3,5 – 7 cm, 30x30x3 cm.

**Other elements :** Baseboard, mortar for joints .

Packaging: 100 x 100 wood pallets with plastic

**Weight:** 40x40x2,5 cm = 60 kg/m2

Container = +- 350 m2 / container (depends on model and thickness)

## **COLORED SLABS**



The slabs for interiors and/or ultra resistant large sized slabs have outstanding qualities: they're bigger and better, but also much more than this. They can be designed in an infinite number of versions depending on each customer's taste.

The aggregate pigment, color and size and also

# interior flooring range



# **COLORED SLABS**



# **COLORED SLABS**



anwhen creating becomes a children s







































Aeropuerto de reus





UI の U5 よ U0 505





# BARCELONA subway P

More than 70.000 m2 of material













## FIGUERES detention centre

















## VILAFRANCA DEL PENEDES tribunal













BARCELONA Hospital del mar



TERRAZZO FLOORING INTERIOR PATIO

## **MOLLET** hospital



# TILING SMOOTH FINISH WHITE BY MOSAICS PLANAS











# CATALONIA health center



\*FLOORS AND STAIRS FOR HOSPITALS





FIGUERES hospital



## **HOSPITALS AND HEALTH CENTERS**







\*FLOORS AND WALLS
FOR HOSPITALS

















## HOSPITALS AND HEALTH CENTERS



# CONDUCTIVE FLOORING

FOR OPERATING AND X RAY ROOMS

E

E

C

T

R





C

O

N

D

U

C

T





# **PHARMACY**







#### BELLVITGE, SPAIN'S FIRST UNIVERSITY

Barcelona university welcomes 91.656 students daily.













BARCELONA city











"els encants" school in BARCELONA

















## MATARO City