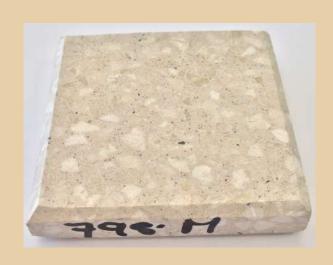

# **BAMBEY UNIVERSITY**

**GIVEN SPACE** 

4.600 m<sup>2</sup> of pavement 40 x 40 x 3 cm

MATERIAL MODEL

798 - M

Slabs
Stairs
Steps
Baseboards