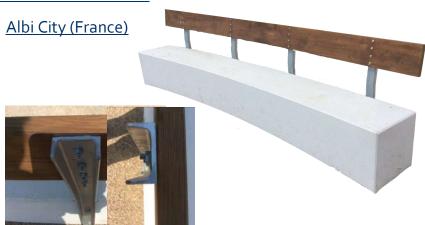

|                                                    | Granulats jusqu'à 6 mm  |

Other dimensions: 50x50x4,5 cm, 60x40x 4/7 cm, 50/100 x 100/200 x 5/15 cm

Packaging: 100 x 100 wood pallets with plastic

Weight: 40x40x3 cm = 70 kg/m2

30x30x3 cm = 70 kg/m260x40x4 cm = 93 kg/m2

100x100x8 cm = 190 kg/m2 reinforced concrete

# STREET FURNITURE AND CIVIL ENGINEERING STEPS AND STAIRS STREET FURNITURE (BENCHES, CUBES AND SPECIAL CONCRETE PIECES ) Etc. FACADES AND WALLS

#### **COLORED SLABS**





#### **COLORED SLABS**

#### **OUTDOORS RANGE**



like reaching the sky

with your feet on the ground



Pavements, cubes and special concrete pieces

<u>Toulouse city (France)</u>











Town hall



#### BALMA city (France) Pavements and stairs



**Concrete and wood benches** 









#### **TOULOUSE City**

#### ORIGINAL BENCHES!











**BASTIA** city







#### More benches

















Imp Waterproofing the outdoors and interior terrazzo slabs, making them completely resistant to stains.

Increase the life of our pavements and street furniture

#### Increase the life of the pavements, coating and street furniture

What do we achieve with i series?

Completely waterproof slabs on the surface, which are unaltered by UV rays, water or air. We added aggregates to other aggregates: The pieces become protected from external agents that can stain the pieces, like dirty oil, coffee, coke, etc.

The mosaics planas, s.a i series represent an advance in slab manufacturing for pavement and street furniture. We have achieved a new material which remains visually u