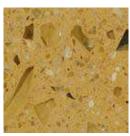

### SERIES 200, OUR RANGE OF INTERIORS THAT RESPECTS THE ENVIRONMENT

#### PRODUCT DATASHEET

Product: Series 200 \_ Mosaicos Planas, S.A

**Main features**: Pieces made from glass from recycling plants. This is a bet to prove our awareness of sustainability in the construction area.

**Dimensions:** 400 x 400 x 33 mm - 600x 400 x 43 cm - 500 x 500 x 43 mm

**Finish**: Smoothed down to finish at construction, polished to 1500 fineness, grainy or textured.

**Color**: 20-15mm blue glass white background, seen surface with marble aggregate and recycled glass depending on the sample (mosaics planas catalog). The percentage of recycled glass in relation to the aggregate varies between 25% and 60% depending on the desired model.

Piece colors are obtained from inorganic colorants stable to outdoors.

**Packaging**: Weight  $40x40 = 70 \text{ kg/m}^2$   $50x50 / 60x40 = 88 \text{ kg/m}^2$ 

Palett = 900 kg 1 palett 16m2 40x40 10m2 60x40