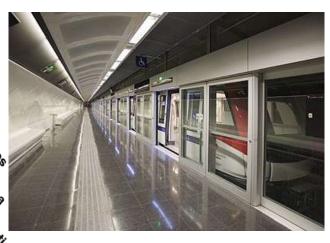

– 7 cm, 30x30x3 cm.

**Other elements :** Baseboard, mortar for joints .

Packaging: 100 x 100 wood pallets with plastic

**Weight:** 40x40x2,5 cm = 60 kg/m2

Container = +- 350 m2 / container (depends on model and thickness)

## **COLORED SLABS**



The slabs for interiors and/or ultra resistant large sized slabs have outstanding qualities: they're bigger and better, but also much more than this. They can be designed in an infinite number of versions depending on each customer's taste.

The aggregate pigment, color and size and also

# interior flooring range



# **COLORED SLABS**



# **COLORED SLABS**



anwhen creating becomes a children s







































Aeropuerto de reus





UI の U5 よ U0 505





# BARCELONA subway P

More than 70.000 m2 of material













## FIGUERES detention centre

















## VILAFRANCA DEL PENEDES tribunal













BARCELONA Hospital del mar



TERRAZZO FLOORING INTERIOR PATIO

## **MOLLET** hospital



# TILING SMOOTH FINISH WHITE BY MOSAICS PLANAS











# CATALONIA health center



\*FLOORS AND STAIRS FOR HOSPITALS





FIGUERES hospital



## **HOSPITALS AND HEALTH CENTERS**







\*FLOORS AND WALLS
FOR HOSPITALS

















## HOSPITALS AND HEALTH CENTERS



# CONDUCTIVE FLOORING

FOR OPERATING AND X RAY ROOMS

E

E

C

T

R





C

O

N

D

U

C

T





# **PHARMACY**







#### BELLVITGE, SPAIN'S FIRST UNIVERSITY

Barcelona university welcomes 91.656 students daily.













BARCELONA city











"els encants" school in BARCELONA

















## MATARO City