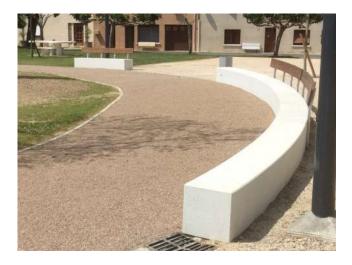

#### BALMA city (France) Pavements and stairs

**Concrete and wood benches** 

#### ORIGINAL BENCHES!

**BASTIA** city