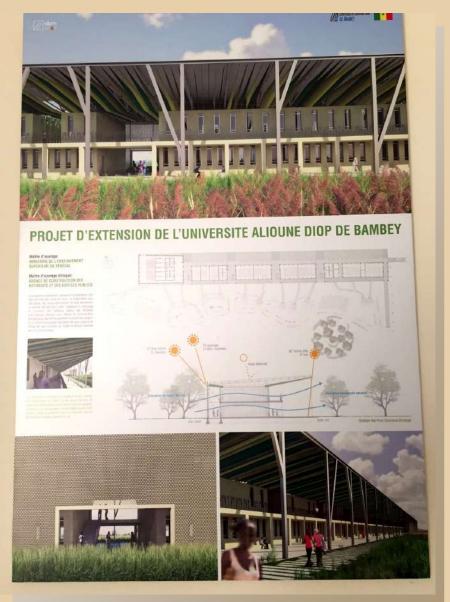

# **BAMBEY UNIVERSITY**

**GIVEN SPACE** 

4.600 m<sup>2</sup> of pavement 40 x 40 x 3 cm

MATERIAL MODEL

798 - M

Slabs
Stairs
Steps
Baseboards