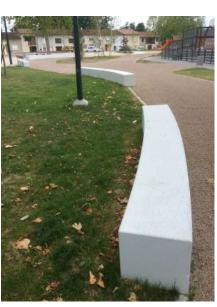

# STREET FURNITURE AND CIVIL ENGINEERING STEPS AND STAIRS STREET FURNITURE (BENCHES, CUBES AND SPECIAL CONCRETE PIECES ) Etc. FACADES AND WALLS

#### **OUTDOORS RANGE**

like reaching the sky

with your feet on the ground

Pavements, cubes and special concrete pieces

<u>Toulouse city (France)</u>

Town hall

#### BALMA city (France) Pavements and stairs

**Concrete and wood benches** 

#### ORIGINAL BENCHES!

**BASTIA** city