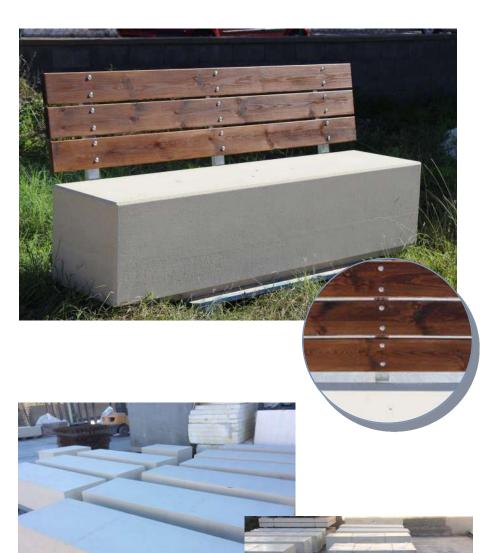

#### BALMA city (France) Pavements and stairs

**Concrete and wood benches** 

#### ORIGINAL BENCHES!

**BASTIA** city

#### More benches

Imp Waterproofing the outdoors and interior terrazzo slabs, making them completely resistant to stains.

Increase the life of our pavements and street furniture