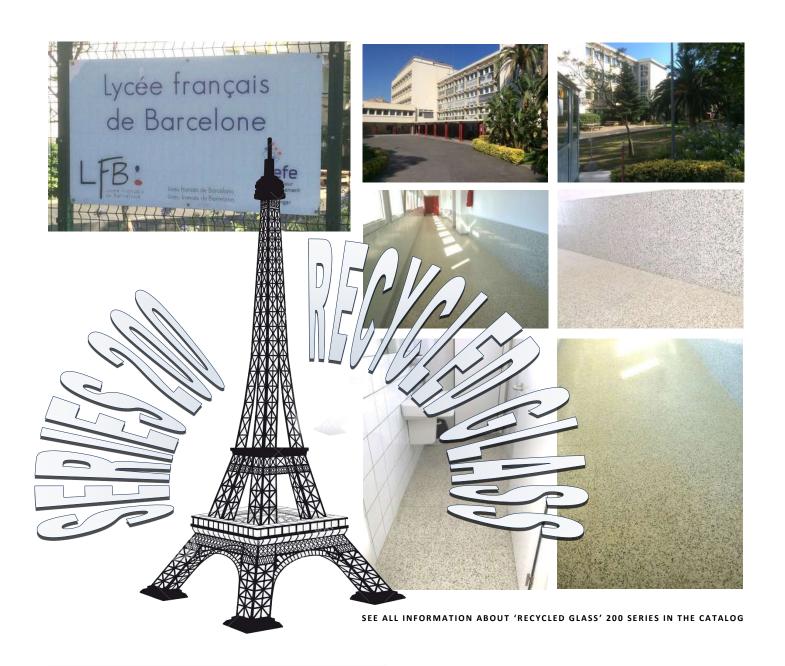

### SERIES 200, OUR RANGE OF INTERIORS THAT RESPECTS THE ENVIRONMENT

#### PRODUCT DATASHEET

Product: Series 200 \_ Mosaicos Planas, S.A

**Main features**: Pieces made from glass from recycling plants. This is a bet to prove our awareness of sustainability in the construction area.

**Dimensions:** 400 x 400 x 33 mm - 600x 400 x 43 cm - 500 x 500 x 43 mm

**Finish**: Smoothed down to finish at construction, polished to 1500 fineness, grainy or textured.

**Color**: 20-15mm blue glass white background, seen surface with marble aggregate and recycled glass depending on the sample (mosaics planas catalog). The percentage of recycled glass in relation to the aggregate varies between 25% and 60% depending on the desired model.

#### Recycled glass features:

- ⇒ Quality guarantee
- ⇒ Homogeneity
- ⇒ Without pollutants
- ⇒ Winnowed depending on granulometry
- ⇒ Washing