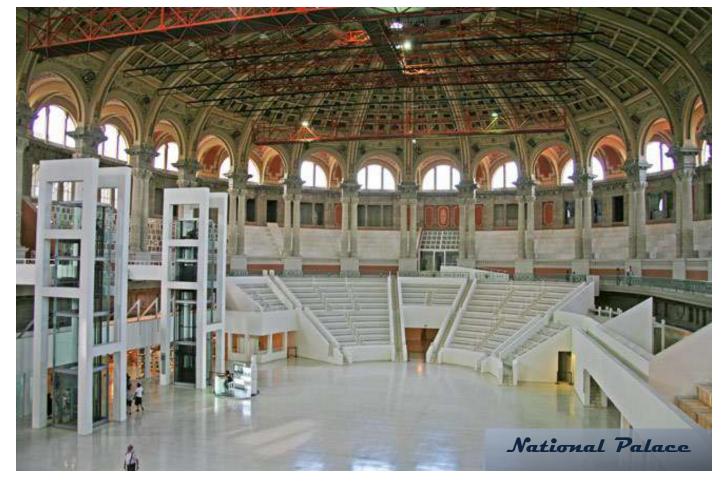

## **Building in Viladecans**

A wonderful concrete flooring by mosaics planas, S.A.

The deep black tiles and their perfect polishing reflect a delicate and elegant light on the floor. the field of vision widens and it feels like being in an infinite space.