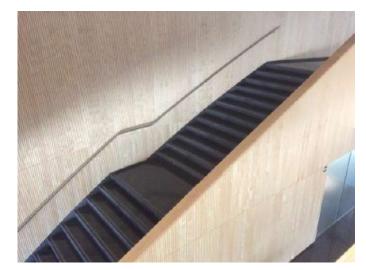

RENGTH                | > 6 KN                                  |  |
| WEAR RESISTANCE                 | < 23 ( Intensive use )                  |  |
| GLIDING RESISTANCE              | Rd > 35 ( Class 2 )                     |  |
|                                 | Rd > 45 ( Class 3 ) Available on demand |  |
| WATER ABSORPTION                | < 8 %                                   |  |
| SEEN SURFACE PERMEABILITY       | < 0,4 gr/cm <sup>2</sup>                |  |
| WEATHER RESISTANCE              | Suitable for outdoors                   |  |

#### Recycled glass features:

- ⇒ Quality guarantee
- ⇒ Homogeneity
- ⇒ Without pollutants
- ⇒ Winnowed depending on granulometry
- ⇒ Washing







#### TYPE OF GLASS

Product: Series 200 \_ Mosaicos Planas, S.A



#### More colors:













## STAIRS for interiors









# THE MAIN REQUIREMENTS OF THE MOSAICS PLANAS OUTDOOR SLAB FLOORING ARE

| PAVEMENT FOR EXTERIORS  |                                                    |                         |
|-------------------------|----------------------------------------------------|-------------------------|
| Dimensions              | 30X30X3 cm , 40x40x3 cm , 60x40x4 cm, 100x100x8 cm |                         |
| VIBROSIL                |                                                    | Granulats jusqu'à 22mm  |
| POLISHED WITH<br>MOTIFS |                                                    | Granulats jusqu'à 27 mm |
| GRAINY                  |                                                    | Granulats jusqu'à 6 mm  |

Other dimensions: 50x50x4,5 cm, 60x40x 4/7 cm,