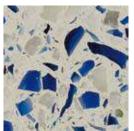

### SERIES 200, OUR RANGE OF INTERIORS THAT RESPECTS THE ENVIRONMENT

#### PRODUCT DATASHEET

Product: Series 200 \_ Mosaicos Planas, S.A

**Main features**: Pieces made from glass from recycling plants. This is a bet to prove our awareness of sustainability in the construction area.

**Dimensions:** 400 x 400 x 33 mm - 600x 400 x 43 cm - 500 x 500 x 43 mm

**Finish**: Smoothed down to finish at construction, polished to 1500 fineness, grainy or textured.

**Color**: 20-15mm blue glass white background, seen surface with marble aggregate and recycled glass depending on the sample (mosaics planas catalog). The percentage of recycled glass in relation to the aggregate varies between 25% and 60% depending on the desired model.

Piece colors are obtained from inorganic colorants stable to outdoors.

**Packaging**: Weight  $40x40 = 70 \text{ kg/m}^2$   $50x50 / 60x40 = 88 \text{ kg/m}^2$ 

Palett = 900 kg 1 palett 16m2 40x40 10m2 60x40