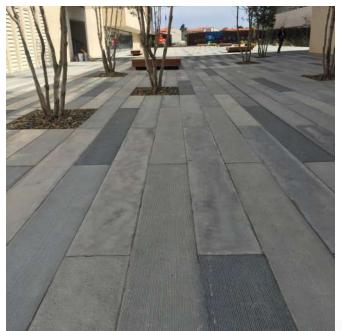

# THE MAIN REQUIREMENTS OF THE MOSAICS PLANAS OUTDOOR SLAB FLOORING ARE

| PAVEMENT FOR EXTERIORS  |                                                    |                         |
|-------------------------|----------------------------------------------------|-------------------------|
| Dimensions              | 30X30X3 cm , 40x40x3 cm , 60x40x4 cm, 100x100x8 cm |                         |
| VIBROSIL                |                                                    | Granulats jusqu'à 22mm  |
| POLISHED WITH<br>MOTIFS |                                                    | Granulats jusqu'à 27 mm |
| GRAINY                  |                                                    | Granulats jusqu'à 6 mm  |

Other dimensions: 50x50x4,5 cm, 60x40x 4/7 cm, 50/100 x 100/200 x 5/15 cm

Packaging: 100 x 100 wood pallets with plastic

Weight: 40x40x3 cm = 70 kg/m2

30x30x3 cm = 70 kg/m260x40x4 cm = 93 kg/m2

100x100x8 cm = 190 kg/m2 reinforced concrete