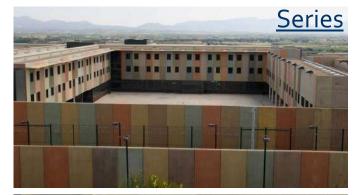

ts :** Baseboard, mortar for joints .

Packaging: 100 x 100 wood pallets with plastic

**Weight:** 40x40x2,5 cm = 60 kg/m2

Container = +- 350 m2 / container (depends on model and thickness)

## **COLORED SLABS**



The slabs for interiors and/or ultra resistant large sized slabs have outstanding qualities: they're bigger and better, but also much more than this. They can be designed in an infinite number of versions depending on each customer's taste.

The aggregate pigment, color and size and also

# interior flooring range



# **COLORED SLABS**



# **COLORED SLABS**



anwhen creating becomes a children s







































Aeropuerto de reus





UI の U5 よ U0 505





# BARCELONA subway P

More than 70.000 m2 of material













## FIGUERES detention centre

















## VILAFRANCA DEL PENEDES tribunal













BARCELONA Hospital del mar



TERRAZZO FLOORING INTERIOR PATIO

## **MOLLET** hospital



# TILING SMOOTH FINISH WHITE BY MOSAICS PLANAS











# CATALONIA health center



\*FLOORS AND STAIRS FOR HOSPITALS





FIGUERES hospital



## **HOSPITALS AND HEALTH CENTERS**







\*FLOORS AND WALLS
FOR HOSPITALS

















## HOSPITALS AND HEALTH CENTERS



# CONDUCTIVE FLOORING

FOR OPERATING AND X RAY ROOMS

E

E

C

T

R





C

O

N

D

U

C

T





# **PHARMACY**







#### BELLVITGE, SPAIN'S FIRST UNIVERSITY

Barcelona university welcomes 91.656 students daily.













BARCELONA city











"els encants" school in BARCELONA

















## MATARO City















Hamelin Internacional Laie