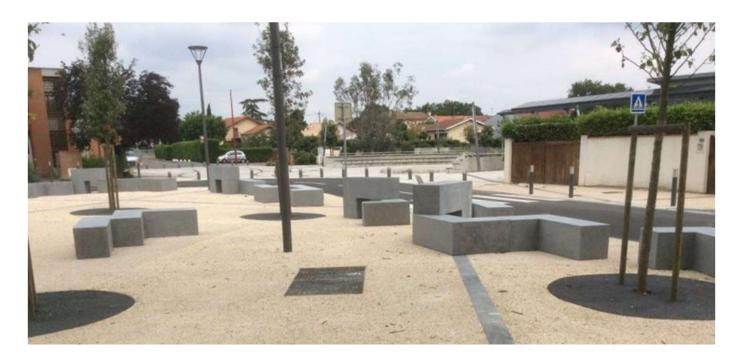

#### **OUTDOORS RANGE**

like reaching the sky

with your feet on the ground

Pavements, cubes and special concrete pieces

<u>Toulouse city (France)</u>

Town hall

#### BALMA city (France) Pavements and stairs

**Concrete and wood benches** 

#### **TOULOUSE City**

#### ORIGINAL BENCHES!

**BASTIA** city