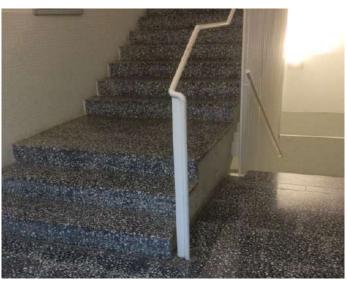

|  |
| WEAR RESISTANCE                 | < 23 ( Intensive use )                  |  |
| GLIDING RESISTANCE              | Rd > 35 ( Class 2 )                     |  |
|                                 | Rd > 45 ( Class 3 ) Available on demand |  |
| WATER ABSORPTION                | < 8 %                                   |  |
| SEEN SURFACE PERMEABILITY       | < 0,4 gr/cm <sup>2</sup>                |  |
| WEATHER RESISTANCE              | Suitable for outdoors                   |  |

#### Recycled glass features:

- ⇒ Quality guarantee
- ⇒ Homogeneity
- ⇒ Without pollutants
- ⇒ Winnowed depending on granulometry
- ⇒ Washing







#### TYPE OF GLASS

Product: Series 200 \_ Mosaicos Planas, S.A



#### More colors:













## STAIRS for interiors









# THE MAIN REQUIREMENTS OF THE MOSAICS PLANAS OUTDOOR SLAB FLOORING ARE

| PAVEMENT FOR EXTERIORS  |                                                    |                         |
|-------------------------|----------------------------------------------------|-------------------------|
| Dimensions              | 30X30X3 cm , 40x40x3 cm , 60x40x4 cm, 100x100x8 cm |                         |
| VIBROSIL                |                                                    | Granulats jusqu'à 22mm  |
| POLISHED WITH<br>MOTIFS |                                                    | Granulats jusqu'à 27 mm |
| GRAINY                  |                                                    | Granulats jusqu'à 6 mm  |

Other dimensions: 50x50x4,5 cm, 60x40x 4/7 cm, 50/100 x 100/200 x 5/15 cm

Packa