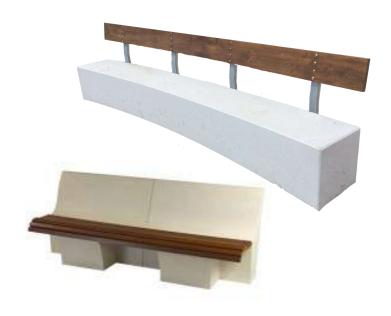

#### BALMA city (France) Pavements and stairs

**Concrete and wood benches** 

#### ORIGINAL BENCHES!

**BASTIA** city

#### More benches

Imp Waterproofing the outdoors and interior terrazzo slabs, making them completely resistant to stains.

Increase the life of our pavements and street furniture