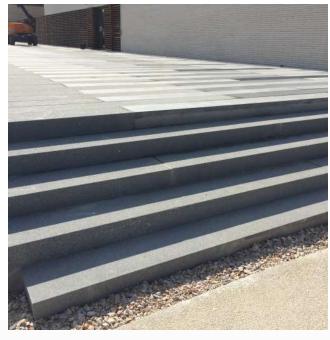

## STAIRS for interiors

# STREET FURNITURE AND CIVIL ENGINEERING STEPS AND STAIRS STREET FURNITURE (BENCHES, CUBES AND SPECIAL CONCRETE PIECES ) Etc. FACADES AND WALLS