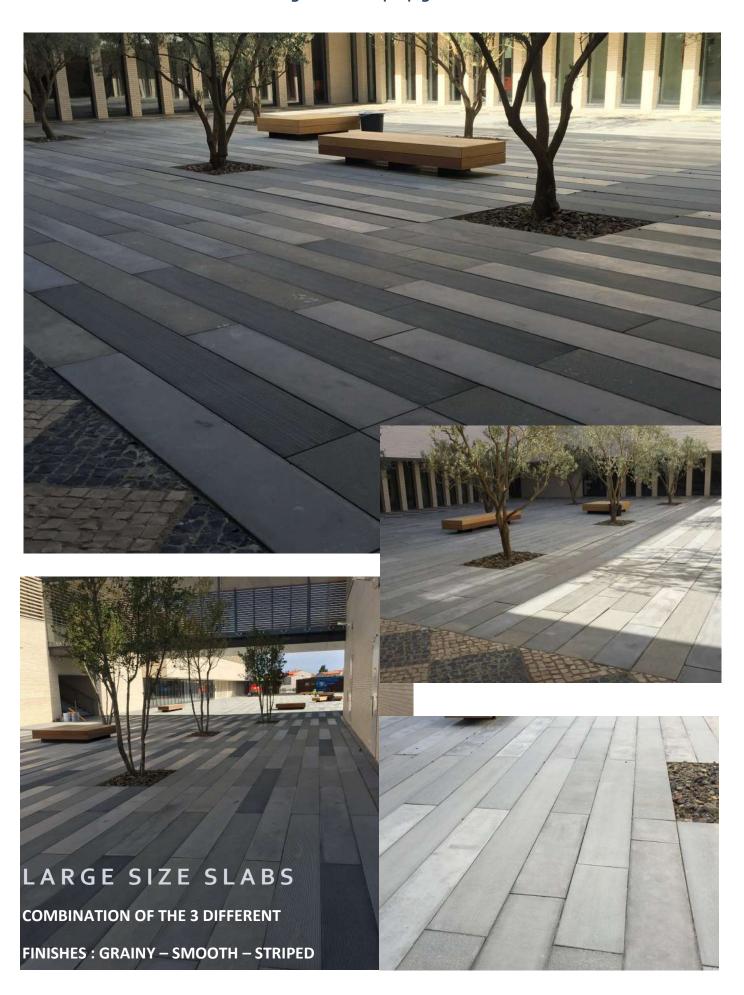

## **COLORED SLABS**

The slabs for interiors and/or ultra resistant large sized slabs have outstanding qualities: they're bigger and better, but also much more than this. They can be designed in an infinite number of versions depending on each customer's taste.

The aggregate pigment, color and size and also