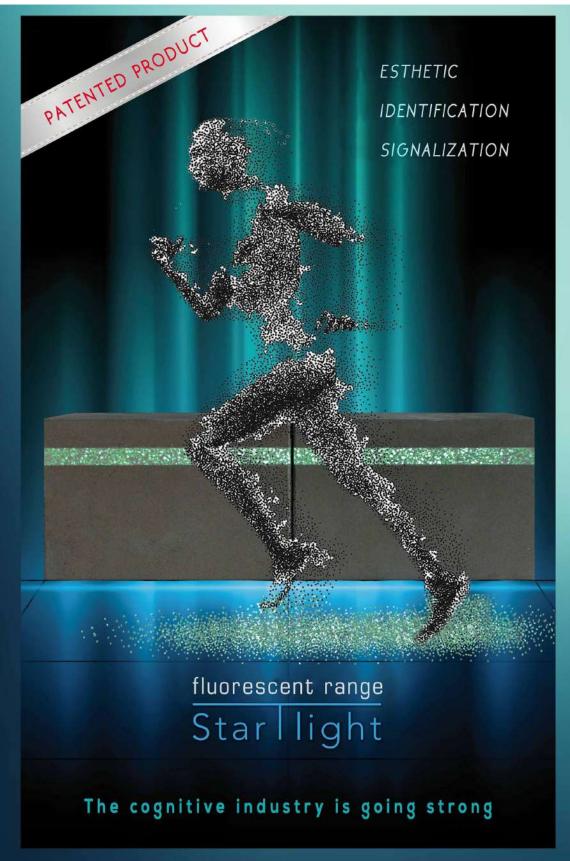

# Star light Technology

absorbs during the day and radiates during the night

SLABS CUBES BOLLARDS STEPS STAIRS
BENCHES FLOWERS BOXES TREE SURROUNDS
SPECIAL PARTS

#### Luminescent

Can shine a whole night

The luminescence lasts for decades.

They work with only sunlight, they do not need any other energy source.

#### Decorative

Their innovative esthetic becomes a true source of inspiration to coat the city streets

Their original character allows for the creation of motifs and drawings in the pieces, this way, the designers elaborate works of art in the urban setting.